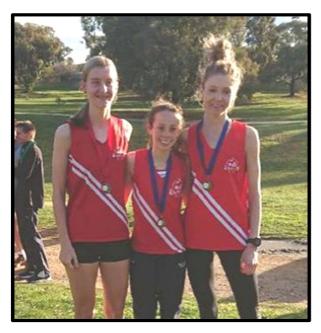

eigning supreme on the day in the 2 lap 6500m was University's Nigel Preston in the open division finishing the course in 22:09. Second over the line and leading female was South Bendigo star Teleah Hayes stopping the clock at 22:13, third overall and sharing the same time was Matthew Schepisi from Uni, who claimed 2<sup>nd</sup> place in the open men's division.

In the 1 lap 3200m event South Bendigo athlete Taryn Furletti raced strongly to secure 1<sup>st</sup> place over the line, only just ahead of her Uni rival Tullie Rowe in the under 16 girls category with the times of 11:46 and 11:57 respectively. Third over the line and winning his Under 16 boys division was Harriers athlete Jackson Eadon only narrowly behind Tullie by 1 second in 11:59.