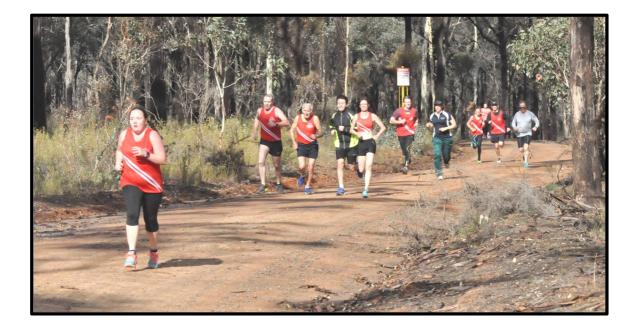

## ( 63 Competitors) Raffle Donor: Raffle Winner: Worthington Family,Gary Mahon, George Austin

Champions Supa IGA's South Bendigo Athletic Club commenced its first club run of the 2018 XCR season on Saturday, an excellent turnout of 63 returning and new members were greeted by summer-like weather on Hamelin St, racing alone the bituminised Bendigo Creek ensured lightning fast time over the course.